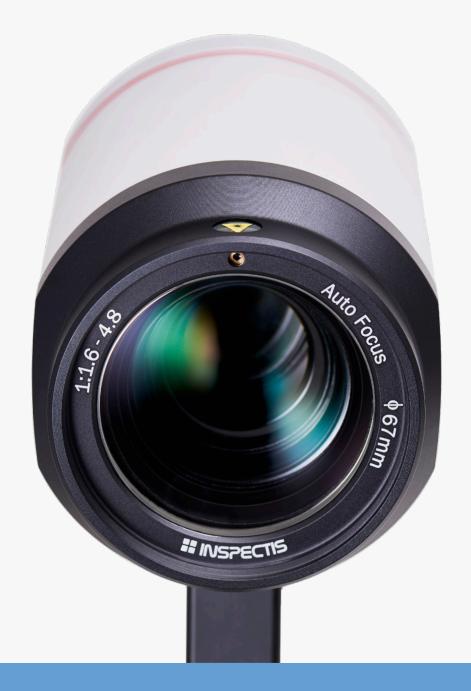

## UHD Digital Microscope U50s

Newest 4K60 Technology!

4K/60fps Digital Microscope Powered by INSPECTIS®

Configurable, High-Resolution Optical Inspection

**Quality of Inspection** 

## **SPECIFICATIONS**

U50s with Slider-plate Stable Stand and Ring Light for High-Magnification Applications

U50s with Track Stand, Floating Board and Ring Light for Advanced Optical Inspection

Stent, x25 Zoom, 62x Magnification