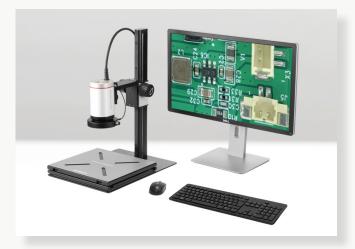

## **SPECIFICATIONS**

U50s with Slider-plate Stable Stand and Ring Light for High-Magnification Applications

U50s with Track Stand, Floating Board and Ring Light for Advanced Optical Inspection

Stent, x25 Zoom, 62x Magnification