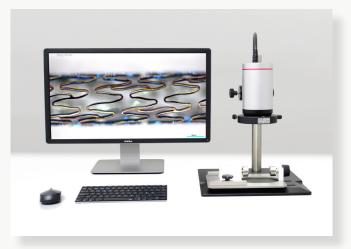

## **SPECIFICATIONS**

U50s with Slider-plate Stable Stand and Ring Light for High-Magnification Applications

U50s with Track Stand, Floating Board and Ring Light for Advanced Optical Inspection

Stent, x25 Zoom, 62x Magnification