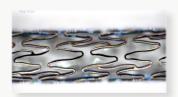

## **SPECIFICATIONS**

U50s with Slider-plate Stable Stand and Ring Light for High-Magnification Applications

U50s with Track Stand, Floating Board and Ring Light for Advanced Optical Inspection

Stent, x25 Zoom, 62x Magnification