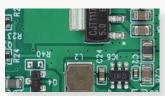

## **SPECIFICATIONS**

U50s with Slider-plate Stable Stand and Ring Light for High-Magnification Applications

U50s with Track Stand, Floating Board and Ring Light for Advanced Optical Inspection

Stent, x25 Zoom, 62x Magnification