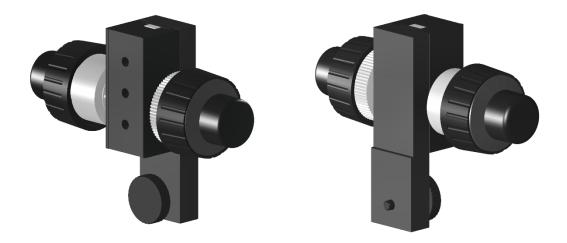

Coarse/Fine for Double-rod Boom Stands

Quality of Inspection

Industrial type rack and pinion focusing module especially designed for Inspectis double-rod boom stands and XY travel stands. For precise adjustment of working distance and/or coarse/fine focusing of Inspectis digital microscopes.

Made of stainless steel and black anodised aluminum parts.

## **Specification:**

| Load Capacity:                   | 2 Kg    |
|----------------------------------|---------|
| Travel:                          | 50 mm   |
| Coarse travel Per Knob Rotation: | 20 mm   |
| Fine travel Per Knob Rotation:   | 0.1 mm  |
| Weight of Rack & Pinion unit:    | 0.78 Kg |

## **Ordering Number/Name**

HD-091 Compact Rack-&-Pinion Focusing module, Coarse/Fine motion for XY- and double-rod boom stands